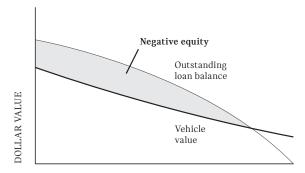

# PROTECT YOURSELF FROM NEGATIVE EQUITY\*.

If your vehicle is deemed a total loss from, for example, collision, fire or theft, and it is worth less than the remaining vehicle loan amount, then you are at risk of negative equity. This means **you could have to continue making payments for a vehicle you can no longer use**.

TERM OF OWNERSHIP